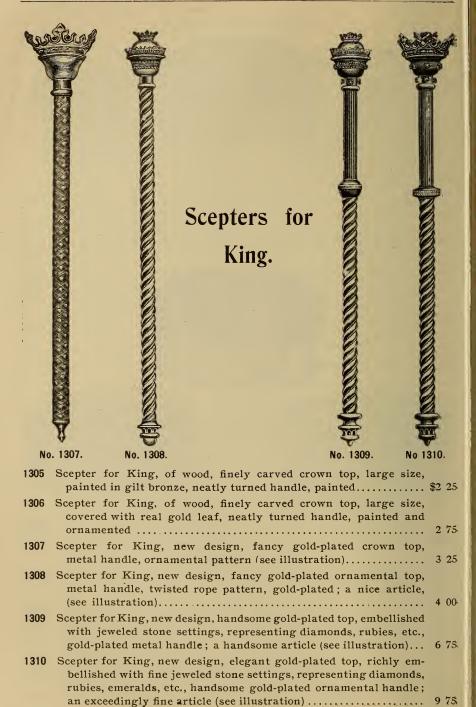

ing.                                                                                                                                                                        |    |    |
| 1303 | Beards for King, extra fine quality, in black and gray only; correspond with Wigs No. 1302; each                                                                                        | 1  | 65 |
|      | Necklace for King.                                                                                                                                                                      |    |    |
| 1304 | Necklace, gold-plated, studded with stone sets, very rich and elegant in design (see Fig. 104, Plate 19); each                                                                          | 8  | 35 |



# Fillets or Headbands for Senators.

| 1312 | Fillets for Senators, of brass, nicely lacquered, adjustable to wearer; per set of ten                                                                            | \$ 3 | 3 00 |
|------|-------------------------------------------------------------------------------------------------------------------------------------------------------------------|------|------|
| 1313 | Fillets for Senators, made of brass, open worked borders, nickel-plated, and adjustable; per set of ten                                                           | 4    | ł 00 |
| 1314 | Fillets for Senators, nickel-plated, ornamental border, adjustable to wearer; per set of ten                                                                      | 4    | 50   |
| 1315 | Fil